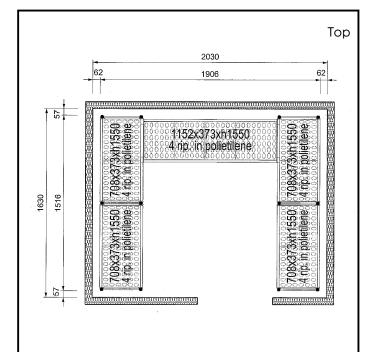

### Item No.

4-level shelving set. Designed for corner installation along the sides of the cold room. Louvered sectional polyethylene shelves (depth=373mm). Aluminium (20 micron) side uprights (height=1550mm). Adjustable feet.

## **Key Information:**

External dimensions, Width:

137096 (CRS2016)708 mmExternal dimensions, Depth:373 mmExternal dimensions, Height:1550 mmMax loading weight:3000 kgNet weight:75 kgUprights2